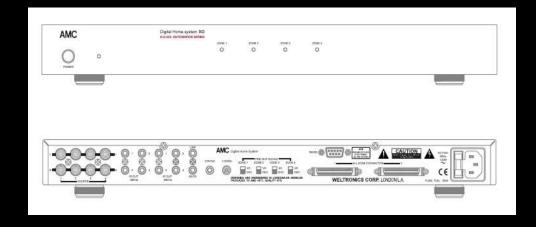

Digital H.O.M.E System

# 8 Zone 8 Source Digital Home System

with Remote Local Sources

&

Instant installing All Zone Connectors

System for total 8 Zones

with 8 Sources - 4 Global Sources & 4 Remote Local Sources

Only RJ45 & Speaker Wires used for installations

Two ways Digital Data Communication System between XO main unit and keypads in all zones

Designed with cascade feature for keypad XK1

Two All Zone Connectors for making installing XO like 123 in seconds

Volume Control & Tone Control for each Zone

four 38KHz and four 56KHz IR outputs

Doorbell and telephone mute system (PDM1)

With RS232 to digital link with other systems including lighting controls like Lutron system with RS232 interface

IR remote control receiver on each zone for controlling XO main unit and Local Sources in other zones

RCA, 3.5mm mini jack and RJ45 Remote Local Source input jacks in each Zone

Low profile 1U